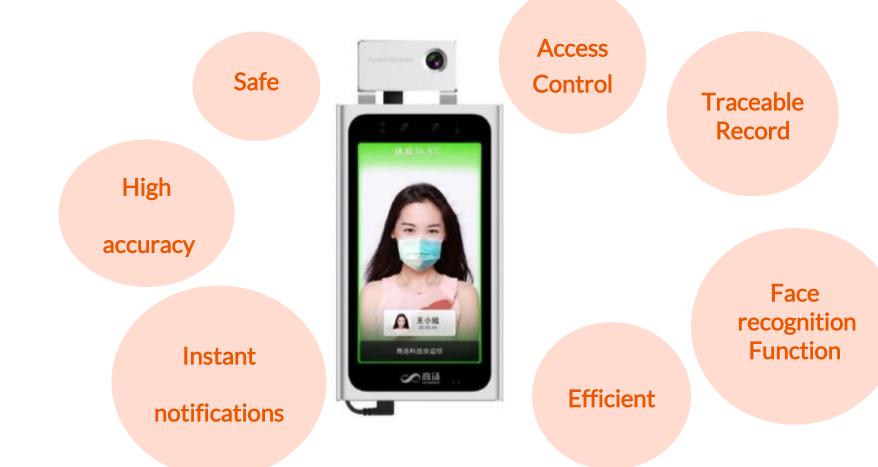

# High efficiency, safe, high accuracy

- 1. Up to 30 people/min
- 2. Over 10,000 thermal imaging temperature points
- 3. Temperature-detectable distance: 1.2m
- 4. Temperature accuracy ±0.4°C (generally ±1°C)
- 5. 2 million RGB +2 million infrared camera
- 6. It only takes 0.3 seconds to measure

### **Traceable Records**

- 1. Data in real time
- 2. Cloud storage or Server storage
- 3. Support for web interface
- 4. Traceable on abnormal temperature sequence
- 5. Platform management
- 6. Data can be retained
- 7. Marketing data

### **Face recognition Function**

- 1. SenseTime Face Recognition AI Algorithm Technology
- 2. Simple Set-up
- 3. Access Control Face recognition with a mask

(accuracy greater than 90%)

- 4. Real-time warning for people without masks
- Rapid temperature screening without affecting passenger flow