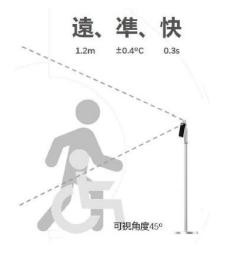

# High efficiency, safe, high accuracy

- 1. Up to 30 people/min
- 2. Over 10,000 thermal imaging temperature points
- 3. Temperature-detectable distance: 1.2m
- 4. Temperature accuracy ±0.4°C (generally ±1°C)
- 5. 2 million RGB +2 million infrared camera
- 6. It only takes 0.3 seconds to measure