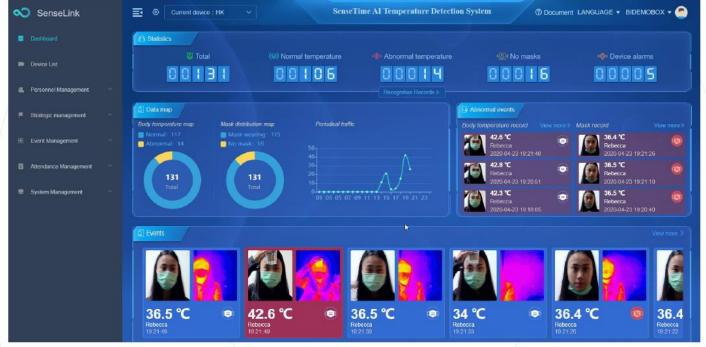

### **Traceable Records**

- 1. Data in real time
- 2. Cloud storage or Server storage
- 3. Support for web interface
- 4. Traceable on abnormal temperature sequence
- 5. Platform management
- 6. Data can be retained
- 7. Marketing data

SenseLink SaaS管理平台

#### Managing web interfaces - data synchronization notifications for frontline employees/back-office managers

#### SenseLink

- Console
- List on devices
- People management
- Policy management
- Event management
- Attendance
   management
- System management