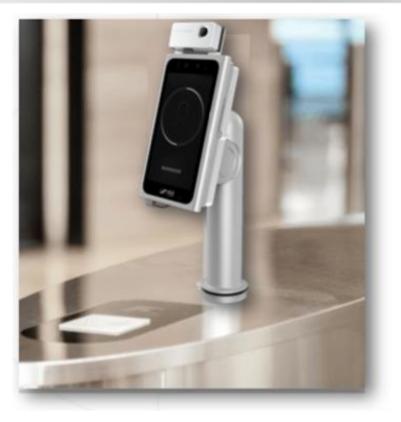

#### **Product introduction**

5.5 inches display screen

200M Pixels RGB +200M Pixels Infrared Camera

Accuracy ±0.4C

Over 10,000 thermal imaging temperature points

Support Wi-Fi

### SenseThunder E- Mini

# High efficiency, safe, high accuracy

- 1. Up to 30 people/min
- 2. Over 10,000 thermal imaging temperature points
- 3. Temperature-detectable distance: 1.2m
- 4. Temperature accuracy ±0.4°C (generally ±1°C)
- 5. 2 million RGB +2 million infrared camera
- 6. It only takes 0.3 seconds to measure