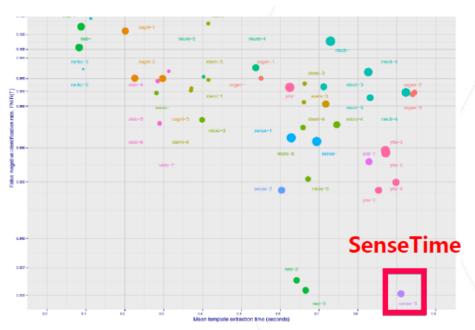

#### **Certificates**

Testing at NIST on Face Recognition with less errors among brands