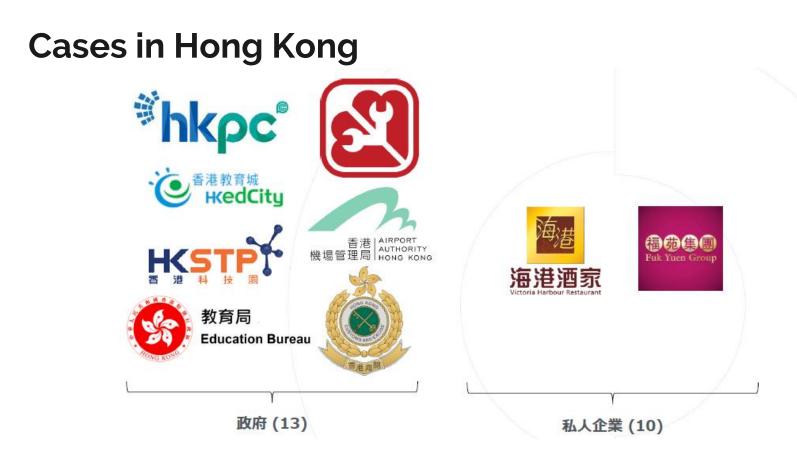

-----|-----------------------------|--|--|
|                            | Thermal Resolutions      | 120 x 90 pixels             |  |  |
|                            | Field of View            | 50 deg x 38 deg             |  |  |
|                            | Thermal Sensitivity/NETD | <80mK                       |  |  |
|                            | Object Temp. Range       | 28C ~ 42C                   |  |  |
|                            | Image Frequency          | 25fps                       |  |  |
|                            | Operating Temp. Range    | 0C - 40C                    |  |  |
|                            | Storage Temp. Range      | -40C - 70C                  |  |  |
|                            | System Dimensions        | 208.2*91.3*40.3mm           |  |  |











### **Cases in Japan**







#### Golden Wealth Technology Ltd.

(Sensetime Distributor) Flat A, 19/F, EGL Tower, 83 Hung To Road, Kwun Tong, HK

A member of China Tech Global