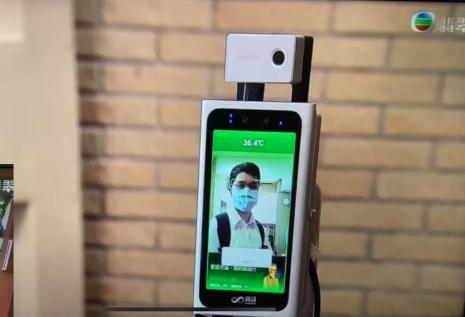

o certify that, on the basis of the tests undertaken according to the test reports numbered SZ20040053E01, the submitted sample list above complies with: EN 55032: 2015/AC:2016 EN 55035: 2017 "





### **Traceable Records**

- 1. Data in real time
- 2. Cloud storage or Server storage
- 3. Support for web interface
- 4. Traceable on abnormal temperature sequence
- 5. Platform management
- 6. Data can be retained
- 7. Marketing data



SenseLink SaaS管理平台







### **Face recognition Function**

- 1. SenseTime Face Recognition AI Algorithm Technology
- 2. Simple Set-up
- 3. Access Control Face recognition with a mask

(accuracy greater than 90%)

- 4. Real-time warning for people without masks
- Rapid temperature screening without affecting passenger flow











### **News reports**











Speed Gate installation



Vertical Stand installation





#### Managing web interfaces - data synchronization notifications for frontline employees/back-office managers

#### SenseLink

- Console
- List on devices
- People management
- Policy management
- Event management
- Attendance
   management
- System management







# **Product specifications**

| •                               |                        |                                                                                                                                                   | Face recognition | Mask recognition    | Face recognition Without Removing          |
|---------------------------------|------------------------|------------------------------------------------------------------------------